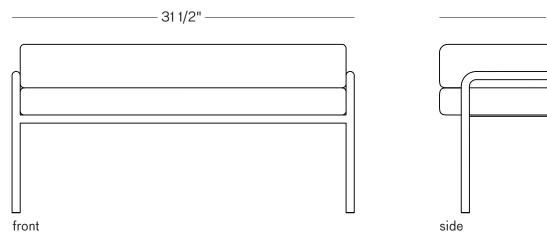

W 31 1/2" D 22" H 15"

The perfect complement to the trolley high back and low back lounge chairs, this ottoman offers a fully upholstered top needed in steel frame inviting you to kick back and relax.

Solid steel bar available in a smoked brass, polished chrome, burnt copper, or powder coat finish with upholstered top. Powder coat finishes are available in custom colors. Upholstery may be sourced COM, COL or suggested fabrics and leather. (COM requirements = 3 yards).

22" -

323.904.1200