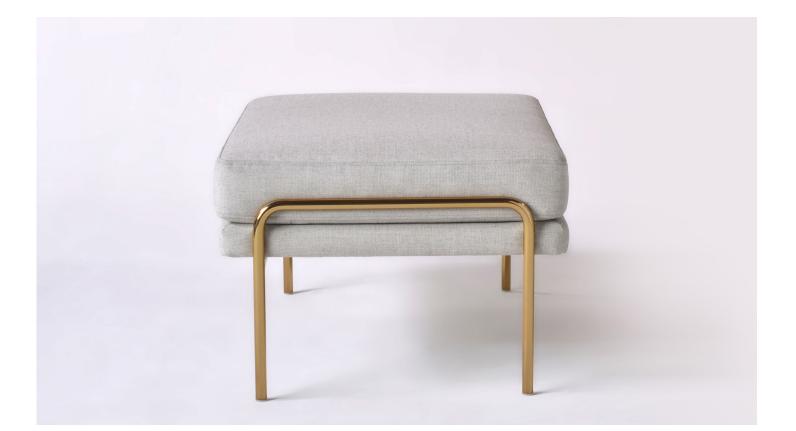

W 31 1/2" D 22" H 15"

The perfect complement to the trolley high back and low back lounge chairs, this ottoman offers a fully upholstered top needed in steel frame inviting you to kick back and relax.

Solid steel bar available in a smoked brass, polished chrome, burnt copper, or powder coat finish with upholstered top. Powder coat finishes are available in custom colors. Upholstery may be sourced COM, COL or suggested fabrics and leather. (COM requirements = 3 yards).