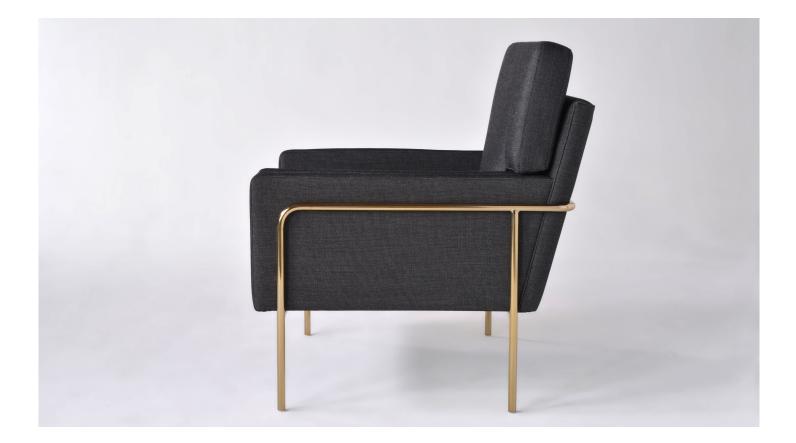

## PRODUCT

Akin to a tailored three-piece suit, the Trolley Lounge chair's upholstered pieces are nestled in a determined, yet elegant frame. This setting forms an uncompromising seating environment. Also available in a high back version for a more formal and assertive experience.

## SPECIFICATIONS

Solid steel bar available in a smoked brass, polished chrome, burnt copper, or powder coat finish with upholstered top. Powder coat finishes are available in custom colors. Upholstery may be sourced COM, COL or suggested fabrics and leather. (COM requirements = 7 yards for low back, 8 yards for high back).