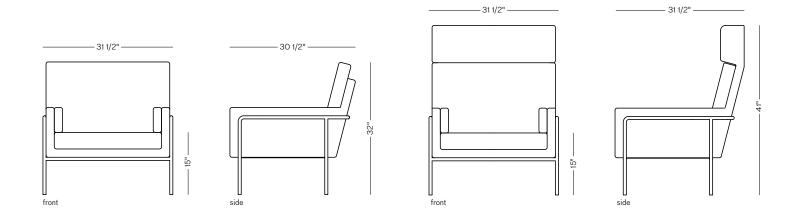

## TOTAL DIMENSIONS

Low back: High back: W 31 1/2" D 30 1/2" H 32" W 31 1/2" D 31 1/2" H 41"

twentieth

323.904.1200

www.twentieth.net

| PRODUCT | SPECIFICATIONS | TOTAL DIMENSIONS |
|---------|----------------|------------------|